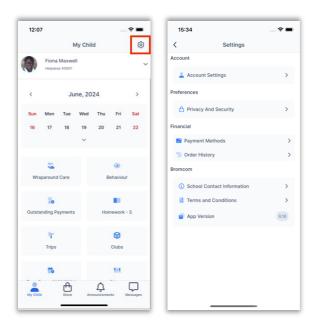

#### My Child dashboard

When a parent loads the new MCAS Parent App on a mobile device they will first see the new **My Child** central dashboard for their child. The dashboard contains the following features:

- Settings button Account Settings, Privacy and Security, Financial Payment Methods, Financial Order History, and School Contact Information.
- Student account dropdown switch to another student account.
- Weekly calendar with Attendance information by day.
- Access to the modules (e.g., Behaviour, Homework).

#### My Child > Settings

Clicking on the **Settings** cog, users will be able to access the following screen:

- Account Settings change profile and log in to another account.
- **Privacy and Security** change Pin and Password.
- Financial Payment Methods.
- Financial Order History order transactions.

#### How to view transaction history

- 1. On the My Child dashboard screen, go to Settings.
- 2. Go to Financial > Order History.
- 3. Click the Filter icon to filter to view one payment method at a time.
- 4. Select the payment method you would like to filter and click **Done**.