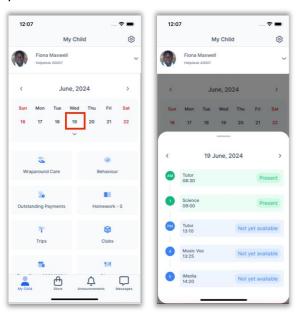

#### My Child > Calendar

Clicking on a date in the calendar, users can see the student's **Attendance** information by day. Clicking on the arrows will display the previous or next day.