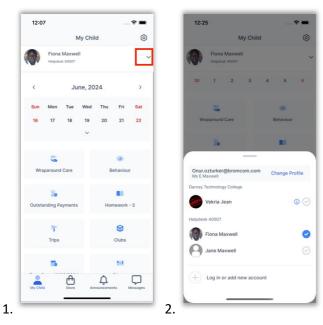

# How to switch to another student account

- 1. On the **My Child** dashboard, click on the dropdown arrow next to the student's name.
- 2. Select the student account you would like to switch to.

**Note**: If you select **Change Profile** - this will take you to the **My Child > Settings > Account Settings** screen where you can change Profiles.