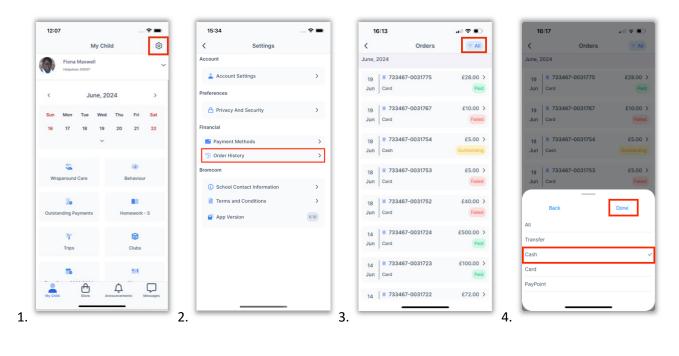

#### How to view transaction history

- 1. On the My Child dashboard screen, go to Settings.
- 2. Go to Financial > Order History.
- 3. Click the Filter icon to filter to view one payment method at a time.
- 4. Select the payment method you would like to filter and click **Done**.

**Note**: Go to My Child > Settings > Payment Methods > My Cards to see the last five transactions. Clicking on See All will take you to the Order History screen mentioned above.