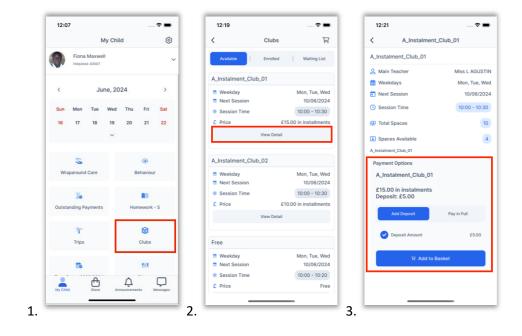

# How to enrol in a paid Club / Trip / Wraparound Care

- 1. On the My Child dashboard, go to the Club/Trip/Wraparound Care module.
- 2. Click the View Detail button for the Club/Trip/Wraparound Care you wish to pay for.
- 3. Select the Payment Option, if there any available, followed by Add to Basket.

- 4. Once it has been added to the **Basket**, you will be taken automatically to the **Shopping Basket** screen where you can click **Checkout**.
- 5. Select a Payment Option from the dropdown and click Next.
- 6. This will take you to the Bromcom **Order Summary** screen to complete payment.