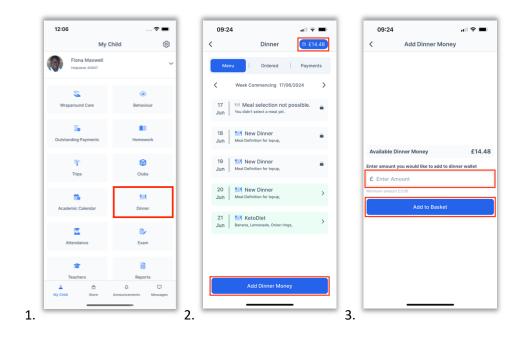

#### How to view and add Dinner money

- 1. On the **My Child** dashboard, go to the **Dinner** module.
- 2. The blue wallet at the top of the Dinner screen displays the available dinner money balance. Click on the **Add Dinner Money** button.
- 3. Enter the amount you would like to add to the dinner wallet and click Add to Basket.

- 4. Once you have added it to the **Basket**, you will be taken automatically to the **Shopping Basket** screen where you can click **Checkout**.
- 5. Select a **Payment Option** from the dropdown and click **Next**.
- 6. This will take you to the Bromcom **Order Summary** screen to complete payment.