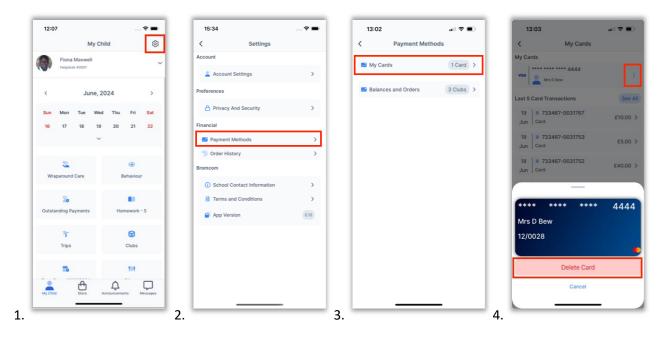

### How to delete a payment card

- 1. On the My Child dashboard screen, go to Settings.
- 2. Go to Financial > Payment Methods.
- 3. Go to My Cards.
- 4. Click on the **three dots** next to the card you would like to delete and click **Delete Card**. The deleted card will be removed from the card Payment Options.