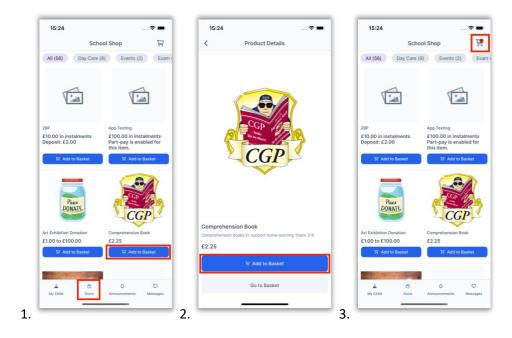

# How to purchase from the school Store

- 1. Go to **Store** in the banner. Click **Add to Basket** against the item you would like to purchase.
- 2. Complete any payment options and select any sizing if relevant and click Add to Basket.
- 3. Once you have finished adding items from the Store to the Basket, click on the **Basket icon**.

- 4. On the Shopping Basket screen, click Checkout.
- 5. Select a **Payment Option** from the dropdown and click **Next**.
- 6. This will take you to the Bromcom Order Summary screen to complete payment.